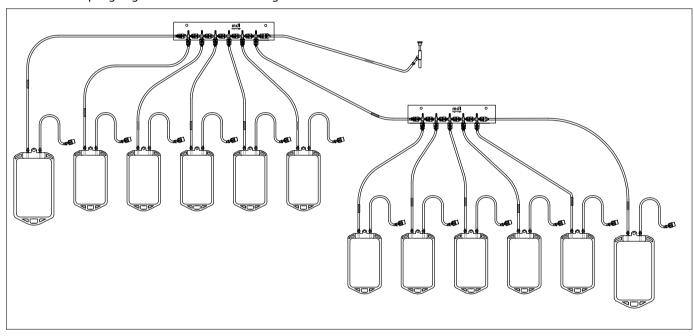

# A023XXXXXXSS301

10x100 mL sampling bags and 2 x 250 mL drain bags

# A1359XXXXXSS301

5x250 mL sampling bags and 1x250 mL drain bag