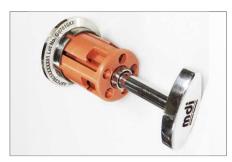

#### **Accessories**

ASESS® 25mm Sampling Port Adapter for Single Sampling Port

In Gold Adapter - Sampling Port Adapter for Two Sampling Ports

ASESS® 50mm Sampling Port Adapter for Five Sampling Ports

**ASESS® Crimping and Cutting Tool** 

## **ASESS® Sampling Port Connection**

#### ASPCIG02XXXXX01

Ingold Adapter - Sampling port adapter for both 1mm or 2mm needle, two sampling ports

# ASPCIG02XXLXX01

Ingold Adapter for Longer Ingold Ports- Sampling port adapter for both 1 mm or 2 mm needle, two sampling ports