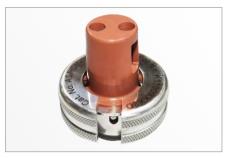

#### **Accessories**

ASESS® 25mm Sampling Port Adapter for Single Sampling Port

In Gold Adapter - Sampling Port Adapter for Two Sampling Ports

ASESS® 50mm Sampling Port Adapter for Five Sampling Ports

**ASESS® Crimping and Cutting Tool** 

## **ASESS® Sampling Port Connection**

#### ASPC25XXXXXXXX01

25mm sampling port adapter for both 1mm or 2mm needle, single sampling port