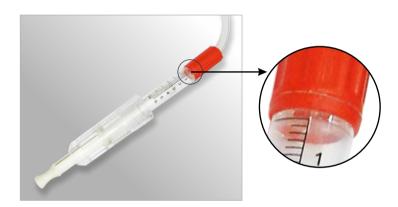

# **Needle Options**

1mm Needle for standard fluids

2mm Needle for viscous fluids