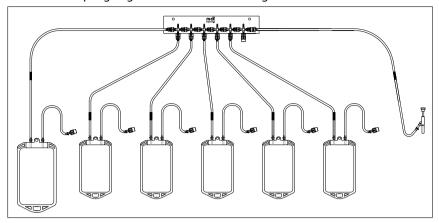

to suit user requirements regarding tubing sizes, sizes, sampling ports, sampling containers and vessel port. A technical feasibility of the required design is established based on available components and an initial drawing is proposed. Products prototyping and final approval leads to customized system realization.

# **Sampling Containers Options**



Sampling Bags



**Tamper Proof Sampling Bottles** 



**Centrifuge Tubes** 



**Tamper Proof Sampling Syringes** 

# **Ordering Information**

Below is the ordering information of Standard ASESS® sampling systems.

# **Gamma Sterile ASESS Aseptic Sampling Systems with 2mm Needle**

# A028XXXXXXSS301

1x100 mL sampling bag



#### A029XXXXXXSS301

1x250 mL sampling bag



## A044XXXXXXSS301

5x100 mL sampling bags and 1x250 mL drain bag



# A023XXXXXXSS301

10x100 mL sampling bags and 2 x 250 mL drain bags



# **Gamma Sterile ASESS Aseptic Sampling Systems with 1mm Needle**

# A1359XXXXXSS301

5x250 mL sampling bags and 1x250 mL drain bag



# A1360XXXXXSS301

1x100mL sampling bag



#### **Accessories**



ASESS® 25mm Sampling Port Adapter for Single Sampling Port



In Gold Adapter - Sampling Port Adapter for Two Sampling Ports



ASESS® 50mm Sampling Port Adapter for Five Sampling Ports



**ASESS® Crimping and Cutting Tool** 



**ASESS Port Blind** 



ASESS CrimpGard Crimped Tube Cover

# **Ordering Information: Accessories**

## **ASESS® Sampling Port Connection**

#### ASPC25XXXXXXXX01

25mm sampling port adapter for both 1mm or 2mm needle, single sampling port

#### ASPCIG02XXXXX01

Ingold Adapter - Sampling por