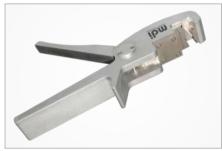

#### **Accessories**

ASESS® 25mm Sampling Port Adapter for Single Sampling Port

In Gold Adapter - Sampling Port Adapter for Two Sampling Ports

ASESS® 50mm Sampling Port Adapter for Five Sampling Ports

**ASESS® Crimping and Cutting Tool** 

# **ASESS® Crimping Tool**

CTLXXXXXXXXXXX01 for pack size of 1

ASESS® CrimGard Crimped Tube Cover

CGCXXXXXXXXXXX02 for pack size of 10