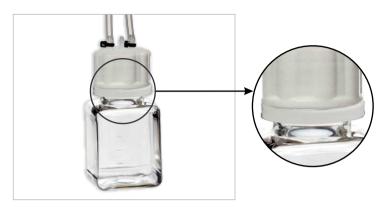

# **Needle Options**

1mm Needle for standard fluids

2mm Needle for viscous fluids