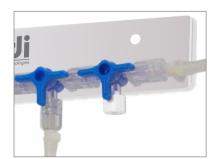

#### **Accessories**

ASESS® 25mm Sampling Port Adapter for Single Sampling Port

In Gold Adapter - Sampling Port Adapter for Two Sampling Ports

ASESS® 50mm Sampling Port Adapter for Five Sampling Ports

**ASESS® Crimping and Cutting Tool** 

#### ASPC25XXXXXXXX01

25mm sampling port adapter for both 1mm or 2mm needle, single sampling port

#### ASPCIG02XXXXX01

Ingold Adapter - Sampling port adapter for both 1mm or 2mm needle, two sampling ports

# ASPCIG02XXLXX01

Ingold Adapter for Longer Ingold Ports- Sampling port adapter for both 1 mm or 2 mm needle, two sampling ports

#### ASPC5005XXXXX01

50 mm sampling port adapter for both 1 mm or 2 mm needle, five sampling ports