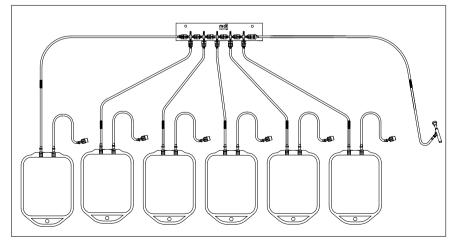

n initial drawing is proposed. Products prototyping and final approval leads to customized system realization.

# **Sampling Containers Options**



Sampling Bags



**Tamper Proof Sampling Bottles** 



**Centrifuge Tubes** 



**Tamper Proof Sampling Syringes** 

# **Ordering Information**

Below is the ordering information of Standard ASESS® sampling systems.

# **Gamma Sterile ASESS Aseptic Sampling Systems with 2mm Needle**

# A028XXXXXXSS301

1x100 mL sampling bag



#### A029XXXXXXSS301

1x250 mL sampling bag



## A044XXXXXXSS301

5x100 mL sampling bags and 1x250 mL drain bag



# A023XXXXXXSS301

10x100 mL sampling bags and 2 x 250 mL drain bags



# **Gamma Sterile ASESS Aseptic Sampling Systems with 1mm Needle**

# A1359XXXXXSS301

5x250 mL sampling bags and 1x250 mL drain bag



# A1360XXXXXSS301

1x100mL sampling bag



#### **Accessories**



ASESS® 25mm Sampling Port Adapter for Single Sampling Port



In Gold Adapter - Sampling Port Adapter for Two Sampling Ports



ASESS® 50mm Sampling Port Adapter for Five Sampling Ports



**ASESS® Crimping and Cutting Tool** 



**ASESS Port Blind** 



ASESS CrimpGard Crimped Tube Cover

# **Ordering Information: Accessories**

## **ASESS® Sampling Port Connection**

#### ASPC25XXXXXXXX01

25mm sampling port adapter for both 1mm or 2mm needle, single sampling port

#### ASPCIG02XXXXX01

Ingold Adapter - Sampling port adapter for both 1mm or 2mm needle, two sampling ports

# ASPCIG02XXLXX01

Ingold Adapter for Longer Ingold Ports- Sampling port adapter for both 1 mm or 2 mm needle, two sampling ports

#### ASPC5005XXXXX0