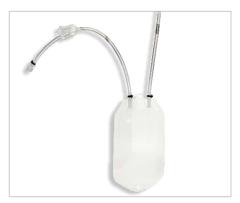

# **ASESS®** Aseptic Sampling Systems

**mdi** ASESS® are gamma irradiated single use disposable systems for aseptic fluid sampling at various stages in pharmaceutical and biopharmaceutical processing. These systems minimize chances of false positives and reduce cleaning requirements over traditional sampling systems.

# **Unique Performance Advantages**

Female luer ports with male luer cap on outlet tubing on each sampling bag for easy drawing of samples

Single cut off Safety Valve: Cuts off the entire Sampling system in case of any eventuality

Specially designed multilayered bag film